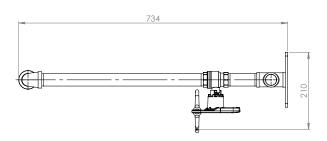

#### Specifications

| MATERIALS OF CONSTRUCTION     |                                                                                                                                   |
|-------------------------------|-----------------------------------------------------------------------------------------------------------------------------------|
| PIPEWORK & FITTINGS           | Stainless steel (GS) or galvanised mild steel (G)                                                                                 |
| OPERATING VALVE               | Stainless steel, full bore, stay open ball valve                                                                                  |
| SHOWER NOZZLE                 | Injection moulded nylon 6                                                                                                         |
| SERVICES                      |                                                                                                                                   |
| WATER INLET                   | 1" female BSP                                                                                                                     |
| OPERATING PRESSURE            | 2 to 6 BAR G / 29 to 87 PSI (higher supply pressures accommodated with the incorporation of the optional pressure reducing valve) |
| MINIMUM FLOW RATES            | 76 L per minute / 20 US gal per minute                                                                                            |
| AMBIENT OPERATING TEMPERATURE |                                                                                                                                   |
| MINIMUM                       | 5C / 41F                                                                                                                          |
| MAXIMUM                       | 35C / 95F                                                                                                                         |
| OPERATION                     |                                                                                                                                   |
| SHOWER/BODY SPRAY             | Pull handle                                                                                                                       |
| DIMENSIONS & WEIGHT           |                                                                                                                                   |
| DIMENSIONS (WxDxH)            | 210mm (8.3in) x 734mm (28.9in) x 649mm (25.5in)                                                                                   |
| WEIGHT                        | 5kg (11lb)                                                                                                                        |
|                               |                                                                                                                                   |

# General Arrangement Drawing

## Wall mounted unheated safety shower

23GH 23GSH

www.hughes-safety.com