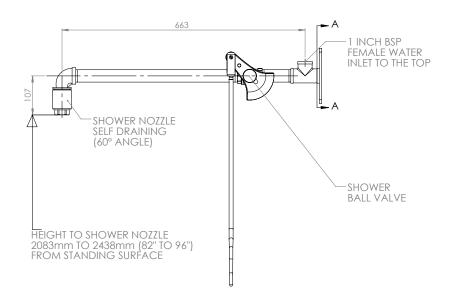

#### Specifications

| MATERIALS OF CONSTRUCTION     |                                                                                                                                   |
|-------------------------------|-----------------------------------------------------------------------------------------------------------------------------------|
| PIPEWORK & FITTINGS           | Stainless steel (GS) or galvanised mild steel (G)                                                                                 |
| OPERATING VALVE               | Stainless steel, full bore, stay open ball valve                                                                                  |
| SHOWER NOZZLE                 | Injection moulded nylon 6                                                                                                         |
| SERVICES                      |                                                                                                                                   |
| WATER INLET                   | 1" female BSP                                                                                                                     |
| OPERATING PRESSURE            | 2 to 6 BAR G / 29 to 87 PSI (higher supply pressures accommodated with the incorporation of the optional pressure reducing valve) |
| MINIMUM FLOW RATES            | 76 L per minute / 20 US gal per minute                                                                                            |
| AMBIENT OPERATING TEMPERATURE |                                                                                                                                   |
| MINIMUM                       | 5C / 41F                                                                                                                          |
| MAXIMUM                       | 35C / 95F                                                                                                                         |
| OPERATION                     |                                                                                                                                   |
| SHOWER/BODY SPRAY             | Pull handle                                                                                                                       |
| DIMENSIONS & WEIGHT           |                                                                                                                                   |
| DIMENSIONS (WxDxH)            | 210mm (8.3in) x 734mm (28.9in) x 649mm (25.5in)                                                                                   |
| WEIGHT                        | 5kg (11lb)                                                                                                                        |
|                               |                                                                                                                                   |

# General Arrangement Drawing

## Wall mounted unheated safety shower

23GH 23GSH

www.hughes-safety.com