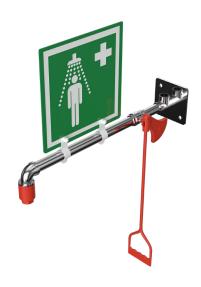

## Wall mounted unheated safety shower

#### 23GH 23GSH

Suited to numerous indoor applications, this wall mounted emergency safety shower is perfect where space is at a premium.

Designed to meet ANSI standards the safety shower will deliver 76 liters of water per minute to drench the casualty in the event of an emergency requiring decontamination.