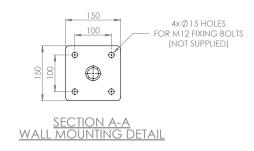

# General Arrangement Drawing

## Wall mounted unheated safety shower

23GH 23GSH

www.hughes-safety.com