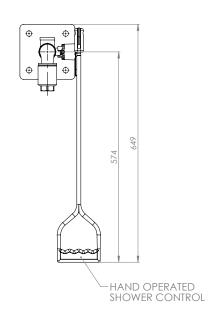

#### Specifications

| MATERIALS OF CONSTRUCTION     |                                                                                                                                   |
|-------------------------------|-----------------------------------------------------------------------------------------------------------------------------------|
| PIPEWORK & FITTINGS           | Stainless steel (GS) or galvanised mild steel (G)                                                                                 |
| OPERATING VALVE               | Stainless steel, full bore, stay open ball valve                                                                                  |
| SHOWER NOZZLE                 | Injection moulded nylon 6                                                                                                         |
| SERVICES                      |                                                                                                                                   |
| WATER INLET                   | 1" female BSP                                                                                                                     |
| OPERATING PRESSURE            | 2 to 6 BAR G / 29 to 87 PSI (higher supply pressures accommodated with the incorporation of the optional pressure reducing valve) |
| MINIMUM FLOW RATES            | 76 L per minute / 20 US gal per minute                                                                                            |
| AMBIENT OPERATING TEMPERATURE |                                                                                                                                   |
| MINIMUM                       | 5C / 41F                                                                                                                          |
| MAXIMUM                       | 35C / 95F                                                                                                                         |
| OPERATION                     |                                                                                                                                   |
| SHOWER/BODY SPRAY             | Pull handle                                                                                                                       |
| DIMENSIONS & WEIGHT           |                                                                                                                                   |
| DIMENSIONS (WxDxH)            | 210mm (8.3in) x 734mm (28.9in) x 649mm (25.5in)                                                                                   |
| WEIGHT                        | 5kg (11lb)                                                                                                                        |
|                               |                                                                                                                                   |

# General Arrangement Drawing

## Wall mounted unheated safety shower

23GH 23GSH

www.hughes-safety.com