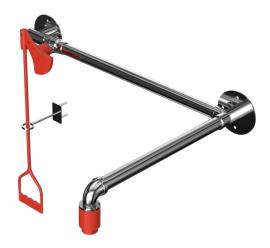

### Over door mounted unheated safety shower

Emergency safety shower designed specifically to mount above a door as a space saving option. Small on space, and big on functionality, this unheated safety shower provides a complete decontamination at a flow rate of 76 liters per minute.

## Over door mounted unheated safety shower