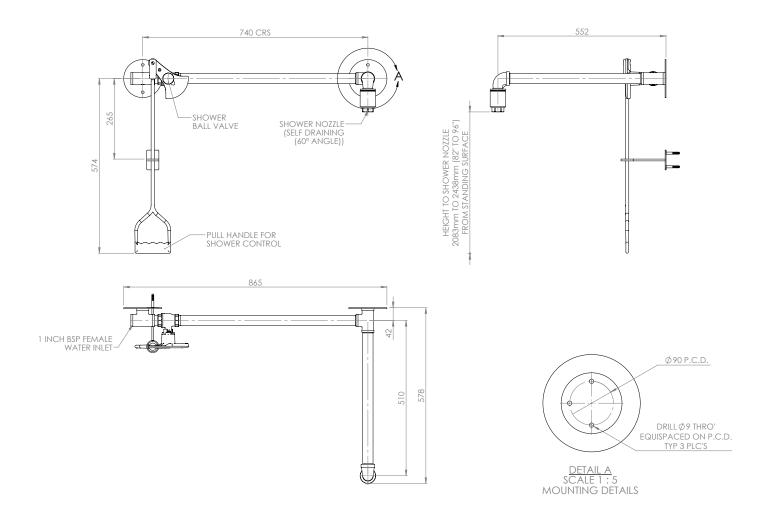

### Specifications

| MATERIALS OF CONSTRUCTION     |                                                                                                                                      |
|-------------------------------|--------------------------------------------------------------------------------------------------------------------------------------|
| PIPEWORK & FITTINGS           | Stainless steel (GS) or galvanised mild steel (G)                                                                                    |
| OPERATING VALVE               | Stainless steel, full bore, stay open ball valve                                                                                     |
| SHOWER NOZZLE                 | Injection moulded nylon 6                                                                                                            |
| SERVICES                      |                                                                                                                                      |
| WATER INLET                   | 1" male BSP                                                                                                                          |
| OPERATING PRESSURE            | 2 to 6 BAR G / 29 to 87 PSI<br>(higher supply pressures accommodated with the incorporation of the optional pressure reducing valve) |
| MINIMUM FLOW RATES            | 76 L per minute / 20 US gal per minute                                                                                               |
| AMBIENT OPERATING TEMPERATURE |                                                                                                                                      |
| MINIMUM                       | 5C / 41F                                                                                                                             |
| MAXIMUM                       | 35C / 95F                                                                                                                            |
| OPERATION                     |                                                                                                                                      |
| SHOWER/BODY SPRAY             | Pull handle                                                                                                                          |
| DIMENSIONS & WEIGHT           |                                                                                                                                      |
| DIMENSIONS (WxDxH)            | 865mm (34in) x 552mm (21.7in) x 578mm (22.7in)                                                                                       |
| WEIGHT                        | 3kg (7lb)                                                                                                                            |
|                               |                                                                                                                                      |

# General Arrangement Drawing