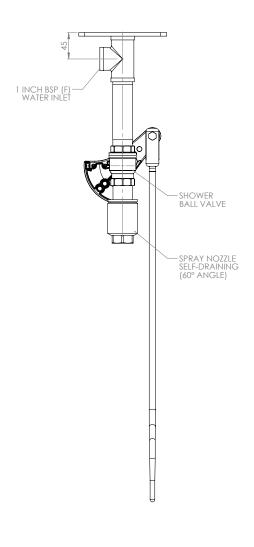

#### Specifications

| MATERIALS OF CONSTRUCTION     |                                                                                                                                   |
|-------------------------------|-----------------------------------------------------------------------------------------------------------------------------------|
| PIPEWORK & FITTINGS           | Stainless steel (GS) or galvanised mild steel (G)                                                                                 |
| OPERATING VALVE               | Stainless steel, full bore, stay open ball valve                                                                                  |
| SHOWER NOZZLE                 | Injection moulded nylon 6                                                                                                         |
| SERVICES                      |                                                                                                                                   |
| WATER INLET                   | 1" female BSP                                                                                                                     |
| OPERATING PRESSURE            | 2 to 6 BAR G / 29 to 87 PSI (higher supply pressures accommodated with the incorporation of the optional pressure reducing valve) |
| MINIMUM FLOW RATES            | 76 L per minute / 20 US gal per minute                                                                                            |
| AMBIENT OPERATING TEMPERATURE |                                                                                                                                   |
| MINIMUM                       | 5C / 41F                                                                                                                          |
| MAXIMUM                       | 35C / 95F                                                                                                                         |
| OPERATION                     |                                                                                                                                   |
| SHOWER/BODY SPRAY             | Pull handle                                                                                                                       |
| DIMENSIONS & WEIGHT           |                                                                                                                                   |
| DIMENSIONS (WxDxH)            | 150mm (5.9in) x 219mm (8.6in) x 802mm (31.6in)                                                                                    |
| WEIGHT                        | 5kg (11lb)                                                                                                                        |
|                               |                                                                                                                                   |