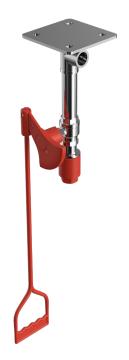

### Ceiling mounted unheated safety shower

#### 23GV 23GSV

For areas with limited floor space, this ceiling mounted option is an excellent choice.

Designed in accordance with ANSI standards it is capable of delivering a drenching of water at 76 liters per minute in the event of an emergency. This unheated emergency safety shower is simple to operate using the pull rod for instant activation.