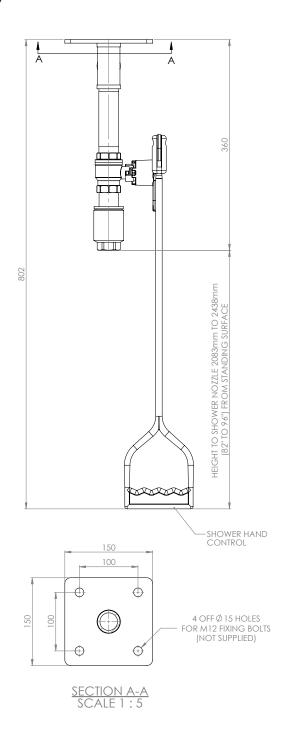

#### Specifications

| MATERIALS OF CONSTRUCTION     |                                                                                                                                   |
|-------------------------------|-----------------------------------------------------------------------------------------------------------------------------------|
| PIPEWORK & FITTINGS           | Stainless steel (GS) or galvanised mild steel (G)                                                                                 |
| OPERATING VALVE               | Stainless steel, full bore, stay open ball valve                                                                                  |
| SHOWER NOZZLE                 | Injection moulded nylon 6                                                                                                         |
| SERVICES                      |                                                                                                                                   |
| WATER INLET                   | 1" female BSP                                                                                                                     |
| OPERATING PRESSURE            | 2 to 6 BAR G / 29 to 87 PSI (higher supply pressures accommodated with the incorporation of the optional pressure reducing valve) |
| MINIMUM FLOW RATES            | 76 L per minute / 20 US gal per minute                                                                                            |
| AMBIENT OPERATING TEMPERATURE |                                                                                                                                   |
| MINIMUM                       | 5C / 41F                                                                                                                          |
| MAXIMUM                       | 35C / 95F                                                                                                                         |
| OPERATION                     |                                                                                                                                   |
| SHOWER/BODY SPRAY             | Pull handle                                                                                                                       |
| DIMENSIONS & WEIGHT           |                                                                                                                                   |
| DIMENSIONS (WxDxH)            | 150mm (5.9in) x 219mm (8.6in) x 802mm (31.6in)                                                                                    |
| WEIGHT                        | 5kg (11lb)                                                                                                                        |
|                               |                                                                                                                                   |

# General Arrangement Drawing

## Ceiling mounted unheated safety shower

23GV 23GSV