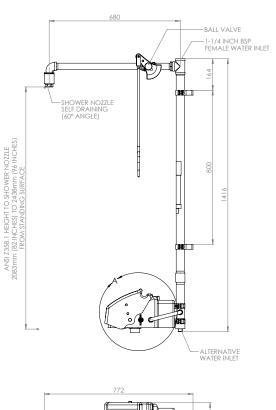

## Specifications

| •                             |                                                                                                                                   |
|-------------------------------|-----------------------------------------------------------------------------------------------------------------------------------|
| MATERIALS OF CONSTRUCTION     |                                                                                                                                   |
| PIPEWORK & FITTINGS           | Stainless steel (GS) or galvanised mild steel (G)                                                                                 |
| OPERATING VALVE               | Stainless steel, full bore, stay open ball valve                                                                                  |
| SHOWER NOZZLE                 | Injection moulded nylon 6                                                                                                         |
| EYE WASH                      | Acrylic capped ABS                                                                                                                |
| EYE WASH DIFFUSERS            | Chrome plated brass retaining ring, stainless steel filter mesh, plastic body                                                     |
| SERVICES                      |                                                                                                                                   |
| WATER INLET                   | 11/4" female BSP                                                                                                                  |
| OPERATING PRESSURE            | 2 to 6 BAR G / 29 to 87 PSI (higher supply pressures accommodated with the incorporation of the optional pressure reducing valve) |
| MINIMUM FLOW RATES            | Shower: 76 L per minute / 20 US gal per minute                                                                                    |
|                               | Eye wash: 12 L per minute / 3 US gal per minute                                                                                   |
| AMBIENT OPERATING TEMPERATURE |                                                                                                                                   |
| MINIMUM                       | 5C / 41F                                                                                                                          |
| MAXIMUM                       | 35C / 95F                                                                                                                         |
| OPERATION                     |                                                                                                                                   |
| SHOWER                        | Pull handle                                                                                                                       |
| EYE WASH                      | Pull lid down                                                                                                                     |
| DIMENSIONS & WEIGHT           |                                                                                                                                   |
| DIMENSIONS (WxDxH)            | 496mm (19.5in) x 772mm (30.4in) x 1416mm (55.7in)                                                                                 |
| WEIGHT                        | 18kg (40lb)                                                                                                                       |
|                               |                                                                                                                                   |

## General Arrangement Drawing