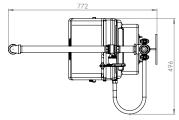

## Specifications

| •                             |                                                                                                                                   |
|-------------------------------|-----------------------------------------------------------------------------------------------------------------------------------|
| MATERIALS OF CONSTRUCTION     |                                                                                                                                   |
| PIPEWORK & FITTINGS           | Stainless steel (GS) or galvanised mild steel (G)                                                                                 |
| OPERATING VALVE               | Stainless steel, full bore, stay open ball valve                                                                                  |
| SHOWER NOZZLE                 | Injection moulded nylon 6                                                                                                         |
| EYE WASH                      | Acrylic capped ABS                                                                                                                |
| EYE WASH DIFFUSERS            | Chrome plated brass retaining ring, stainless steel filter mesh, plastic body                                                     |
| SERVICES                      |                                                                                                                                   |
| WATER INLET                   | 11/4" female BSP                                                                                                                  |
| OPERATING PRESSURE            | 2 to 6 BAR G / 29 to 87 PSI (higher supply pressures accommodated with the incorporation of the optional pressure reducing valve) |
| MINIMUM FLOW RATES            | Shower: 76 L per minute / 20 US gal per minute                                                                                    |
|                               | Eye wash: 12 L per minute / 3 US gal per minute                                                                                   |
| AMBIENT OPERATING TEMPERATURE |                                                                                                                                   |
| MINIMUM                       | 5C / 41F                                                                                                                          |
| MAXIMUM                       | 35C / 95F                                                                                                                         |
| OPERATION                     |                                                                                                                                   |
| SHOWER                        | Pull handle                                                                                                                       |
| EYE WASH                      | Pull lid down                                                                                                                     |
| DIMENSIONS & WEIGHT           |                                                                                                                                   |
| DIMENSIONS (WxDxH)            | 496mm (19.5in) x 772mm (30.4in) x 1416mm (55.7in)                                                                                 |
| WEIGHT                        | 18kg (40lb)                                                                                                                       |
|                               |                                                                                                                                   |

## General Arrangement Drawing