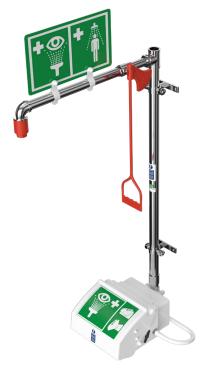

## Unheated wall mounted safety shower with ABS closed bowl eye wash

33G45G 33GS45G

If indoor space is at a premium, this wall mounted combination shower is a great option. The emergency safety shower is activated quickly using the easy-grip pull handle, while the integral lid of the eye/face wash connects to the water valve for automatic operation when the lid is pulled down.

## Unheated wall mounted safety shower with ABS closed bowl eye wash

33G45G 33GS45G