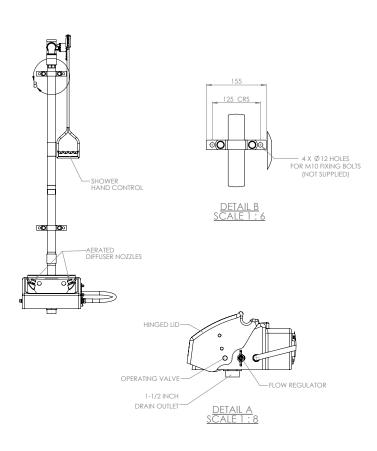

Designed with ANSI standards in mind, the shower nozzle delivers an evenly distributed flow of water at 76 liters per minute. The high flow rate aerated diffusers of the eye wash unit provide a gentle washing action to prevent any further injury to the eyes.

## Specifications

| •                             |                                                                                                                                   |
|-------------------------------|-----------------------------------------------------------------------------------------------------------------------------------|
| MATERIALS OF CONSTRUCTION     |                                                                                                                                   |
| PIPEWORK & FITTINGS           | Stainless steel (GS) or galvanised mild steel (G)                                                                                 |
| OPERATING VALVE               | Stainless steel, full bore, stay open ball valve                                                                                  |
| SHOWER NOZZLE                 | Injection moulded nylon 6                                                                                                         |
| EYE WASH                      | Acrylic capped ABS                                                                                                                |
| EYE WASH DIFFUSERS            | Chrome plated brass retaining ring, stainless steel filter mesh, plastic body                                                     |
| SERVICES                      |                                                                                                                                   |
| WATER INLET                   | 11/4" female BSP                                                                                                                  |
| OPERATING PRESSURE            | 2 to 6 BAR G / 29 to 87 PSI (higher supply pressures accommodated with the incorporation of the optional pressure reducing valve) |
| MINIMUM FLOW RATES            | Shower: 76 L per minute / 20 US gal per minute                                                                                    |
|                               | Eye wash: 12 L per minute / 3 US gal per minute                                                                                   |
| AMBIENT OPERATING TEMPERATURE |                                                                                                                                   |
| MINIMUM                       | 5C / 41F                                                                                                                          |
| MAXIMUM                       | 35C / 95F                                                                                                                         |
| OPERATION                     |                                                                                                                                   |
| SHOWER                        | Pull handle                                                                                                                       |
| EYE WASH                      | Pull lid down                                                                                                                     |
| DIMENSIONS & WEIGHT           |                                                                                                                                   |
| DIMENSIONS (WxDxH)            | 496mm (19.5in) x 772mm (30.4in) x 1416mm (55.7in)                                                                                 |
| WEIGHT                        | 18kg (40lb)                                                                                                                       |
|                               |                                                                                                                                   |