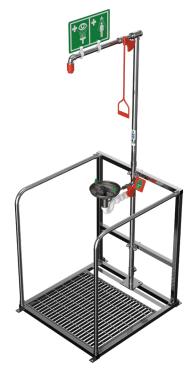

## Unheated safety shower with stainless steel open bowl eye wash within a protective single frame

63GLV 63GS

A single protective frame attaches to and surrounds this combination shower providing a designated area for the safety equipment. The hand rails offer extra support to a casualty when approaching the safety shower and eye/face wash unit in the event of an emergency.

Designed to meet ANSI standards, the shower delivers a flow of 76 liters of water per minute, and the eye wash 12 liters per minute, an all in one solution.