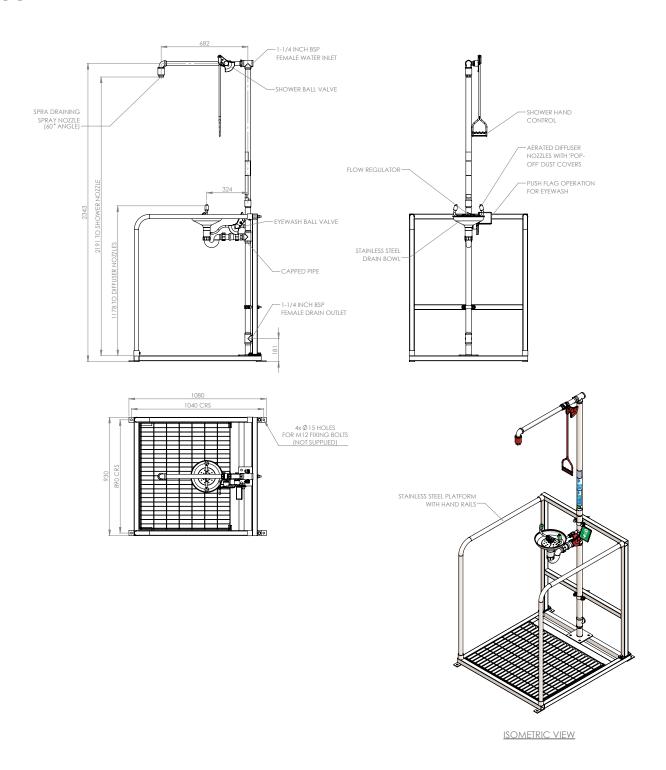

## Specifications

| MATERIALS OF CONSTRUCTION     |                                                                                                                                   |
|-------------------------------|-----------------------------------------------------------------------------------------------------------------------------------|
| PIPEWORK & FITTINGS           | Stainless steel                                                                                                                   |
| OPERATING VALVE               | Stainless steel                                                                                                                   |
| FRAME                         | Stainless steel                                                                                                                   |
| FOOT GRATING                  | GRP                                                                                                                               |
| SHOWER NOZZLE                 | Injection moulded nylon 6                                                                                                         |
| EYE WASH                      | Stainless steel                                                                                                                   |
| EYE WASH DIFFUSERS            | Chrome plated brass retaining ring, stainless steel filter mesh, plastic body                                                     |
| SERVICES                      |                                                                                                                                   |
| WATER INLET                   | 11/4" female BSP                                                                                                                  |
| OPERATING PRESSURE            | 2 to 6 BAR G / 29 to 87 PSI (higher supply pressures accommodated with the incorporation of the optional pressure reducing valve) |
| MINIMUM FLOW RATES            | Shower: 76 L per minute / 20 US gal per minute                                                                                    |
|                               | Eye wash: 12 L per minute / 3 US gal per minute                                                                                   |
| AMBIENT OPERATING TEMPERATURE |                                                                                                                                   |
| MINIMUM                       | 5C / 41F                                                                                                                          |
| MAXIMUM                       | 35C / 95F                                                                                                                         |
| OPERATION                     |                                                                                                                                   |
| SHOWER                        | Pull handle                                                                                                                       |
| EYE WASH                      | Push plate                                                                                                                        |
| DIMENSIONS & WEIGHT           |                                                                                                                                   |
| DIMENSIONS (WxDxH)            | 980mm (38.6in) x 1080mm (45.5in) x 2343mm (92.2in)                                                                                |
| WEIGHT                        | 105kg (231lb)                                                                                                                     |

## General Arrangement Drawing