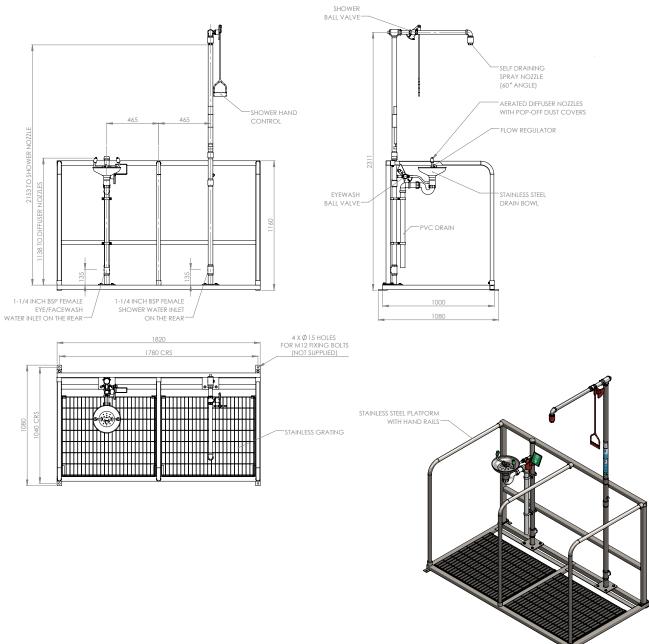

## Specifications

| MATERIALS OF CONSTRUCTION     |                                                                                                                                      |
|-------------------------------|--------------------------------------------------------------------------------------------------------------------------------------|
| PIPEWORK & FITTINGS           | Stainless steel                                                                                                                      |
| OPERATING VALVE               | Stainless steel                                                                                                                      |
| FRAME                         | Stainless steel                                                                                                                      |
| FOOT GRATING                  | GRP                                                                                                                                  |
| SHOWER NOZZLE                 | Injection moulded nylon 6                                                                                                            |
| EYE WASH                      | Stainless steel                                                                                                                      |
| EYE WASH DIFFUSERS            | Chrome plated brass retaining ring, stainless steel filter mesh, plastic body                                                        |
| SERVICES                      |                                                                                                                                      |
| WATER INLET                   | 11/4" female BSP                                                                                                                     |
| OPERATING PRESSURE            | 2 to 6 BAR G / 29 to 87 PSI<br>(higher supply pressures accommodated with the incorporation of the optional pressure reducing valve) |
| MINIMUM FLOW RATES            | Shower: 76 L per minute / 20 US gal per minute                                                                                       |
|                               | Eye wash: 12 L per minute / 3 US gal per minute                                                                                      |
| AMBIENT OPERATING TEMPERATURE |                                                                                                                                      |
| MINIMUM                       | 5C / 41F                                                                                                                             |
| MAXIMUM                       | 35C / 95F                                                                                                                            |
| OPERATION                     |                                                                                                                                      |
| SHOWER                        | Pull handle                                                                                                                          |
| EYE WASH                      | Push plate                                                                                                                           |
| DIMENSIONS & WEIGHT           |                                                                                                                                      |
| DIMENSIONS (WxDxH)            | 1820mm (71.6in) x 1080mm (45.5in) x 2343mm (92.2in)                                                                                  |
| WEIGHT                        | 115kg (254lb)                                                                                                                        |

## Unheated safety shower with stainless steel open bowl eye wash within a protective double frame

65GLV 65GS

ISOMETRIC VIEW

www.hughes-safety.com