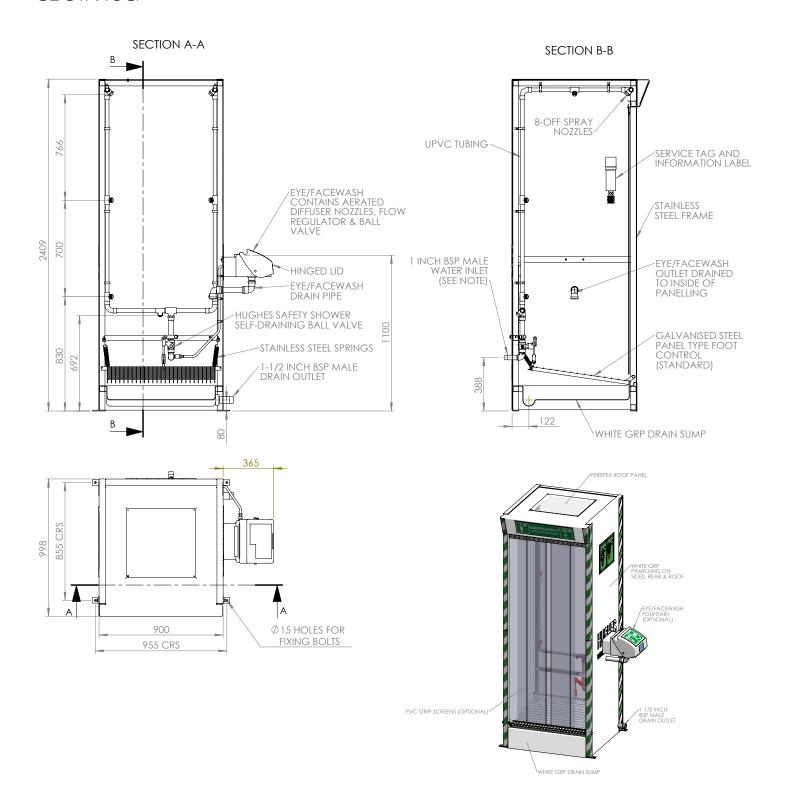

# General Arrangement Drawing

## Multi nozzle cubicle safety shower

SD31K45G

www.hughes-safety.com

### Specifications

| MATERIALS OF CONSTRUCTION        |                                                                                                                                   |
|----------------------------------|-----------------------------------------------------------------------------------------------------------------------------------|
| PIPEWORK & FITTINGS              | uPVC and stainless steel                                                                                                          |
| FRAME                            | Stainless steel                                                                                                                   |
| OPERATING VALVE                  | Stainless steel, full bore, stay open ball valve                                                                                  |
| SHOWER NOZZLES                   | uPVC                                                                                                                              |
| STANDARD FINISH                  | GRP                                                                                                                               |
| SERVICES                         |                                                                                                                                   |
| WATER INLET                      | 1" male NPT                                                                                                                       |
| OPERATING PRESSURE               | 3 to 6 BAR G / 43 to 87 PSI (higher supply pressures accommodated with the incorporation of the optional pressure reducing valve) |
| MINIMUM FLOW RATES               | Shower: 115 L per minute / 30 US gal per minute                                                                                   |
| SUMP PUMP (Model: SD31K45G-PUMP) |                                                                                                                                   |
| VOLTAGE                          | 120V / 60Hz General Purpose                                                                                                       |
| POWER                            | 1/4 HP                                                                                                                            |
| AMBIENT OPERATING TEMPERATURE    |                                                                                                                                   |
| MINIMUM                          | 5C / 41F                                                                                                                          |
| MAXIMUM                          | 35C / 95F                                                                                                                         |
| OPERATION                        |                                                                                                                                   |
| SHOWER                           | Foot panel                                                                                                                        |
| DIMENSIONS & WEIGHT              |                                                                                                                                   |
| DIMENSIONS (WxDxH)               | 955mm (37.5in) x 998mm (39.3in) x 2409mm (94.8in)                                                                                 |
| WEIGHT                           | 145kg (320lb)                                                                                                                     |