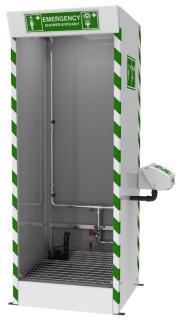

## Multi nozzle cubicle safety shower

#### SD31K45G

This multi nozzle emergency safety shower is enclosed within a strong, corrosion resistant GRP cubicle with stainless steel frame. It features an integral drain sump to reduce the risk of surplus contaminated water outside of the shower area. A sump pump is also available to allow the discharged water to be sent to a suitable location if a drain in the immediate vicinity is unavailable.

The multiple spray nozzles are activated when the casualty steps on the foot panel inside the cubicle, offering instant hands-free operation and a top to toe decontamination. Designed to meet ANSI Z358.1-2014 standards.

Model shown with sump pump