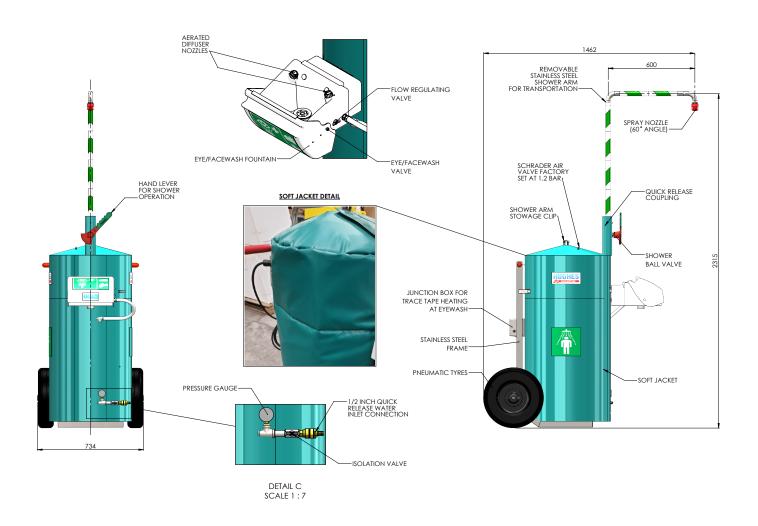

# General Arrangement Drawing

# Mobile self-contained safety shower with eye wash and heated jacket - 30 US gal

H40K45G