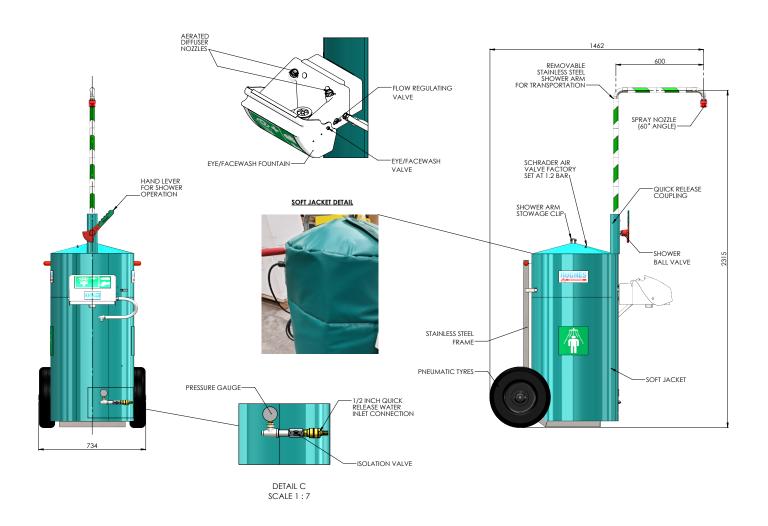

### Specifications

| MATERIALS OF CONSTRUCTION     |                                                                                                                        |
|-------------------------------|------------------------------------------------------------------------------------------------------------------------|
| PIPEWORK & FITTINGS           | Stainless steel                                                                                                        |
| OPERATING VALVE               | Stainless steel                                                                                                        |
| FRAME                         | Powder coated stainless steel                                                                                          |
| SHOWER NOZZLE                 | uPVC                                                                                                                   |
| EYE WASH                      | Acrylic capped ABS                                                                                                     |
| EYE WASH DIFFUSERS            | Chrome plated brass retaining ring, stainless steel filter mesh, plastic body                                          |
| INSULATED JACKET              | 460g polyester coted PVC outer jacket with a silicone glass cloth inner, encapsulating a<br>25mm thick matt insulation |
| SERVICES                      |                                                                                                                        |
| CAPACITY                      | 114 L / 30 US gal                                                                                                      |
| WATER INLET                   | ½" quick release hose connector                                                                                        |
| OPERATING PRESSURE            | 3 to 5.5 BAR G / 43 to 79 PSI                                                                                          |
| MINIMUM FLOW RATES            | Shower: 50 L per minute / 13 US gal per minute                                                                         |
|                               | Eye wash: 12 L per minute / 3 US gal per minute                                                                        |
| AMBIENT OPERATING TEMPERATURE |                                                                                                                        |
| MINIMUM                       | At -5C / 23F water reaches freezing point after 24hrs.                                                                 |
|                               | At -10C / 14F water reaches freezing point after 12hrs.                                                                |
| MAXIMUM                       | 38C / 100F (approx. 5C/10F rise per hour)                                                                              |
| OPERATION                     |                                                                                                                        |
| SHOWER                        | Push down lever                                                                                                        |
| EYE WASH                      | Pull lid down                                                                                                          |
| DIMENSIONS & WEIGHT           |                                                                                                                        |
| DIMENSIONS (WxDxH)            | Assembled: 734mm (29in) x 1462mm (57.5in) x 2315mm (91in)                                                              |
| WEIGHT                        | 82kg (181lb)                                                                                                           |

## General Arrangement Drawing