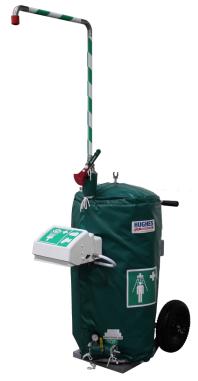

Mobile self-contained safety shower with eye wash and insulated jacket - 30 US gal

#### J40K45G

The popular 40K45G mobile safety shower and eye/face wash is now available with a removable insulated jacket to offer protection to the unit from frost or direct sunlight. The soft polyester coated PVC jacket features a silicone glass cloth inner and a 25mm thick matt insulation.

# Mobile self-contained safety shower with eye wash and insulated jacket - 30 US gal

J40K45G