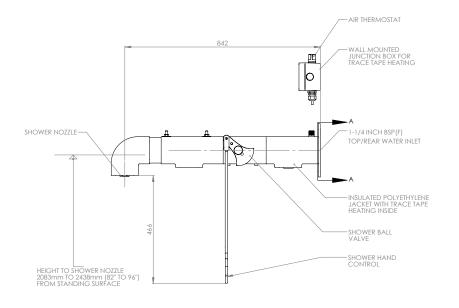

## Specifications

| MATERIALS OF CONSTRUCTION     |                                                                                                                                      |
|-------------------------------|--------------------------------------------------------------------------------------------------------------------------------------|
| PIPEWORK & FITTINGS           | Stainless steel                                                                                                                      |
| OPERATING VALVE               | Stainless steel, full bore, stay open ball valve                                                                                     |
| SHOWER NOZZLE                 | Injection moulded nylon 6                                                                                                            |
| INSULATION & OUTER CASING     | Polyurethane foam insulation with a medium density polyethylene impact resistant outer casing                                        |
| SERVICES                      |                                                                                                                                      |
| ELECTRICAL EQUIPMENT          | CLASS 1, DIV 2, GRPS A, B, C & D                                                                                                     |
| ELECTRICAL SUPPLY             | 120V, single phase, 50/60Hz                                                                                                          |
|                               | (240V also available: models H2G-2H and H2GS-2H)                                                                                     |
| HEATING TYPE                  | Trace tape heated and insulated                                                                                                      |
| HEATING LOAD                  | 12 watts                                                                                                                             |
| WATER INLET                   | 1" female BSP                                                                                                                        |
| OPERATING PRESSURE            | 2 to 6 BAR G / 29 to 87 PSI<br>(higher supply pressures accommodated with the incorporation of the optional pressure reducing valve) |
| MINIMUM FLOW RATES            | Shower: 76 L per minute / 20 US gal per minute                                                                                       |
| AMBIENT OPERATING TEMPERATURE |                                                                                                                                      |
| MINIMUM                       | -25C / -13F                                                                                                                          |
| MAXIMUM                       | 35C / 95F                                                                                                                            |
| OPERATION                     |                                                                                                                                      |
| SHOWER                        | Pull handle                                                                                                                          |
| DIMENSIONS & WEIGHT           |                                                                                                                                      |
| DIMENSIONS (WxDxH)            | 260mm (10.2in) x 900mm (35.4in) x 689mm (27.1in)                                                                                     |
| WEIGHT                        | 12kg (26lb)                                                                                                                          |