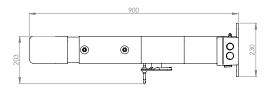

## Specifications

| MATERIALS OF CONSTRUCTION     |                                                                                                                                      |
|-------------------------------|--------------------------------------------------------------------------------------------------------------------------------------|
| PIPEWORK & FITTINGS           | Stainless steel                                                                                                                      |
| OPERATING VALVE               | Stainless steel, full bore, stay open ball valve                                                                                     |
| SHOWER NOZZLE                 | Injection moulded nylon 6                                                                                                            |
| INSULATION & OUTER CASING     | Polyurethane foam insulation with a medium density polyethylene impact resistant outer casing                                        |
| SERVICES                      |                                                                                                                                      |
| ELECTRICAL EQUIPMENT          | CLASS 1, DIV 2, GRPS A, B, C & D                                                                                                     |
| ELECTRICAL SUPPLY             | 120V, single phase, 50/60Hz                                                                                                          |
|                               | (240V also available: models H2G-2H and H2GS-2H)                                                                                     |
| HEATING TYPE                  | Trace tape heated and insulated                                                                                                      |
| HEATING LOAD                  | 12 watts                                                                                                                             |
| WATER INLET                   | 1" female BSP                                                                                                                        |
| OPERATING PRESSURE            | 2 to 6 BAR G / 29 to 87 PSI<br>(higher supply pressures accommodated with the incorporation of the optional pressure reducing valve) |
| MINIMUM FLOW RATES            | Shower: 76 L per minute / 20 US gal per minute                                                                                       |
| AMBIENT OPERATING TEMPERATURE |                                                                                                                                      |
| MINIMUM                       | -25C / -13F                                                                                                                          |
| MAXIMUM                       | 35C / 95F                                                                                                                            |
| OPERATION                     |                                                                                                                                      |
| SHOWER                        | Pull handle                                                                                                                          |
| DIMENSIONS & WEIGHT           |                                                                                                                                      |
| DIMENSIONS (WxDxH)            | 260mm (10.2in) x 900mm (35.4in) x 689mm (27.1in)                                                                                     |
| WEIGHT                        | 12kg (26lb)                                                                                                                          |