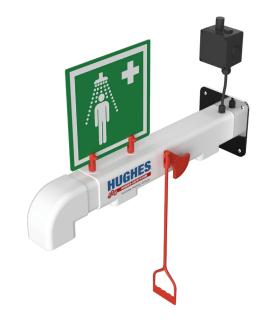

## Trace tape heated wall mounted safety shower

## H2G-1H H2GS-1H

Trace tape heating and pre-insulation make this emergency safety shower suitable for environments where there is a possibility of low ambient temperatures causing the water within the pipework to freeze. This wall mounted model is a great solution in locations with limited floor space. When connected to a mains supply, the shower delivers 76 liters per minute continuous water flow in temperatures down to -13F.

Suitable for both hazardous and non-hazardous environments.

Conforms to ANSI standards.