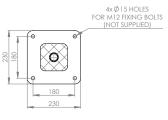

## Trace tape heated wall mounted safety shower

H2G-1H H2GS-1H

FIXING DETAIL VIEW

www.hughes-safety.com