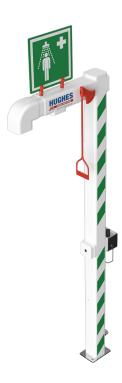

## Trace tape heated floor mounted safety shower

Ensure worker safety in all conditions with this trace tape heated and insulated emergency safety shower. Suitable for hazardous environments, this floor mounted model prevents water within the pipework freezing in colder climates.

A constant flow rate of 76 liters (20 US gallons) per minute provides a thorough decontamination of a casualty exposed to dangerous contaminants.

Meets ANSI requirements.