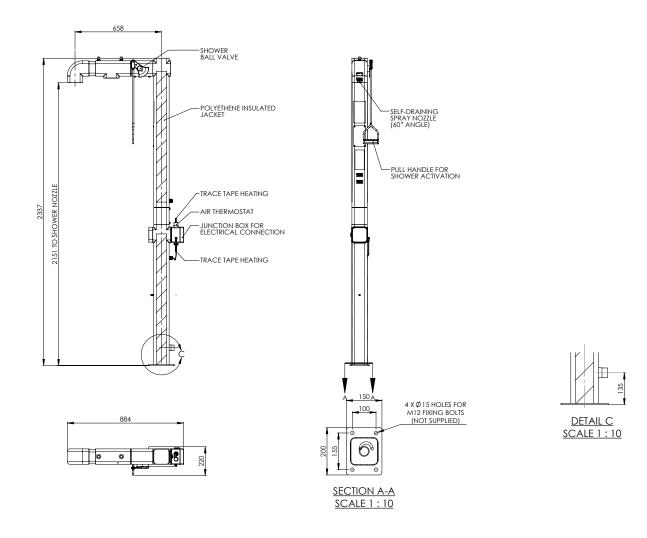

## General Arrangement Drawing

## Specifications

| MATERIALS OF CONSTRUCTION     |                                                                                                                                      |
|-------------------------------|--------------------------------------------------------------------------------------------------------------------------------------|
| PIPEWORK & FITTINGS           | Stainless steel                                                                                                                      |
| OPERATING VALVE               | Stainless steel, full bore, stay open ball valve                                                                                     |
| SHOWER NOZZLE                 | Injection moulded nylon 6                                                                                                            |
| INSULATION & OUTER CASING     | Polyurethane foam insulation with a medium density polyethylene impact resistant outer casing                                        |
| SERVICES                      |                                                                                                                                      |
| ELECTRICAL EQUIPMENT          | CLASS 1, DIV 2, GRPS A, B, C & D                                                                                                     |
| ELECTRICAL SUPPLY             | 120V, single phase, 50/60Hz                                                                                                          |
|                               | (240V also available: models H5G-2H and H5GS-2H)                                                                                     |
| HEATING TYPE                  | Trace tape heated and insulated                                                                                                      |
| HEATING LOAD                  | 42 watts                                                                                                                             |
| WATER INLET                   | 1¼" male BSP                                                                                                                         |
| OPERATING PRESSURE            | 2 to 6 BAR G / 29 to 87 PSI<br>(higher supply pressures accommodated with the incorporation of the optional pressure reducing valve) |
| MINIMUM FLOW RATES            | Shower: 76 L per minute / 20 US gal per minute                                                                                       |
| AMBIENT OPERATING TEMPERATURE |                                                                                                                                      |
| MINIMUM                       | -20C / -4F                                                                                                                           |
| MAXIMUM                       | 35C / 95F                                                                                                                            |
| OPERATION                     |                                                                                                                                      |
| SHOWER                        | Pull handle                                                                                                                          |
| DIMENSIONS & WEIGHT           |                                                                                                                                      |
| DIMENSIONS (WxDxH)            | 210mm (8.3in) x 890mm (35in) x 2330mm (91.7in)                                                                                       |
| WEIGHT                        | 21kg (46lb)                                                                                                                          |