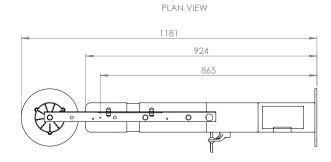

## Specifications

| MATERIALS OF CONSTRUCTION     |                                                                                                                                   |
|-------------------------------|-----------------------------------------------------------------------------------------------------------------------------------|
| PIPEWORK & FITTINGS           | Stainless steel (GS) or galvanized mild steel (GLV)                                                                               |
| OPERATING VALVE               | Stainless steel, full bore, stay open ball valve                                                                                  |
| SHOWER NOZZLE                 | Injection moulded nylon 6                                                                                                         |
| INSULATION & OUTER CASING     | Polyurethane foam insulation with a medium density polyethylene impact resistant outer casing                                     |
| SERVICES                      |                                                                                                                                   |
| WATER INLET                   | 11/4" male NPT                                                                                                                    |
| OPERATING PRESSURE            | 2 to 6 BAR G / 29 to 87 PSI (higher supply pressures accommodated with the incorporation of the optional pressure reducing valve) |
| MINIMUM FLOW RATES            | Shower: 76 L per minute / 20 US gal per minute                                                                                    |
| AMBIENT OPERATING TEMPERATURE |                                                                                                                                   |
| MINIMUM                       | 0C / 32F                                                                                                                          |
| MAXIMUM                       | 55C / 131F                                                                                                                        |
| OPERATION                     |                                                                                                                                   |
| SHOWER                        | Pull handle                                                                                                                       |
| DIMENSIONS & WEIGHT           |                                                                                                                                   |
| DIMENSIONS (WxDxH)            | 230mm (9in) x 924mm (36.3in) x 690 (27.2in)                                                                                       |
| WEIGHT                        | 12kg (26lb)                                                                                                                       |
|                               |                                                                                                                                   |