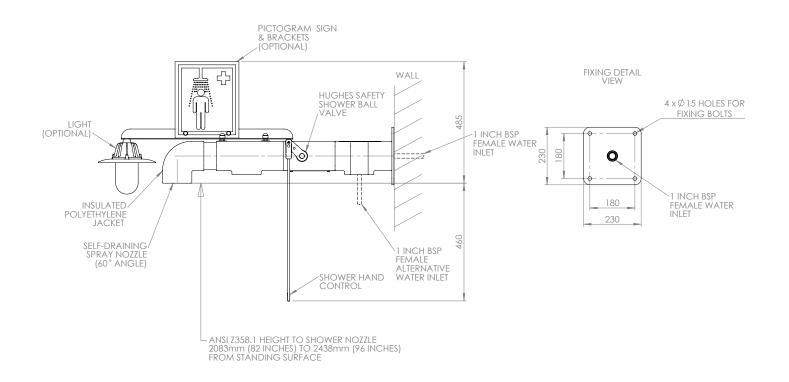

Designed to meet ANSI Z358.1-2014 standards, this wall mounted safety shower will drench a casualty with 76 liters (20 US gal) of potable water per minute.

## Specifications

| MATERIALS OF CONSTRUCTION     |                                                                                                                                   |
|-------------------------------|-----------------------------------------------------------------------------------------------------------------------------------|
| PIPEWORK & FITTINGS           | Stainless steel (GS) or galvanized mild steel (GLV)                                                                               |
| OPERATING VALVE               | Stainless steel, full bore, stay open ball valve                                                                                  |
| SHOWER NOZZLE                 | Injection moulded nylon 6                                                                                                         |
| INSULATION & OUTER CASING     | Polyurethane foam insulation with a medium density polyethylene impact resistant outer casing                                     |
| SERVICES                      |                                                                                                                                   |
| WATER INLET                   | 11/4" male NPT                                                                                                                    |
| OPERATING PRESSURE            | 2 to 6 BAR G / 29 to 87 PSI (higher supply pressures accommodated with the incorporation of the optional pressure reducing valve) |
| MINIMUM FLOW RATES            | Shower: 76 L per minute / 20 US gal per minute                                                                                    |
| AMBIENT OPERATING TEMPERATURE |                                                                                                                                   |
| MINIMUM                       | 0C / 32F                                                                                                                          |
| MAXIMUM                       | 55C / 131F                                                                                                                        |
| OPERATION                     |                                                                                                                                   |
| SHOWER                        | Pull handle                                                                                                                       |
| DIMENSIONS & WEIGHT           |                                                                                                                                   |
| DIMENSIONS (WxDxH)            | 230mm (9in) x 924mm (36.3in) x 690 (27.2in)                                                                                       |
| WEIGHT                        | 12kg (26lb)                                                                                                                       |
|                               |                                                                                                                                   |