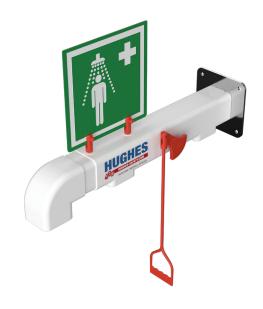

## Jacketed and insulated wall mounted safety shower

## J2GLV J2GS

Jacketed and insulated emergency safety shower suitable for outdoor locations requiring additional protection from the effects of solar radiation. The polyurethane foam insulation and medium density polyethylene impact resistant outer casing ensure the safety shower will operate effectively in warmer conditions.

Designed to meet ANSI Z358.1-2014 standards, this wall mounted safety shower will drench a casualty with 76 liters (20 US gal) of potable water per minute.