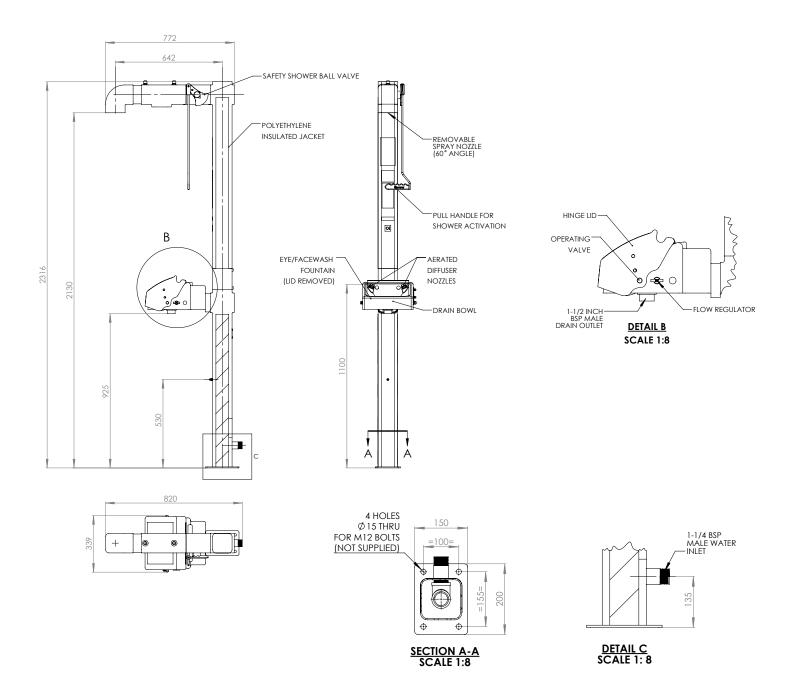

## Specifications

| MATERIALS OF CONSTRUCTION     |                                                                                               |
|-------------------------------|-----------------------------------------------------------------------------------------------|
| PIPEWORK & FITTINGS           | Stainless steel (GS) or galvanized mild steel (G)                                             |
| OPERATING VALVE               | Stainless steel, full bore, stay open ball valve                                              |
| SHOWER NOZZLE                 | Injection moulded nylon 6                                                                     |
| EYE WASH                      | Acrylic capped ABS                                                                            |
| EYE WASH DIFFUSERS            | Chrome plated brass retaining ring, stainless steel filter mesh, plastic body                 |
| INSULATION & OUTER CASING     | Polyurethane foam insulation with a medium density polyethylene impact resistant outer casing |
| SERVICES                      |                                                                                               |
| WATER INLET                   | 11/4" male NPT                                                                                |
| OPERATING PRESSURE            | 2 to 6 BAR G / 29 to 87 PSI                                                                   |
| MINIMUM FLOW RATES            | Shower: 76 L per minute / 20 US gal per minute                                                |
|                               | Eye wash: 12 L per minute / 3 US gal per minute                                               |
| AMBIENT OPERATING TEMPERATURE |                                                                                               |
| MINIMUM                       | 0C / 32F                                                                                      |
| MAXIMUM                       | 55C / 131F                                                                                    |
| OPERATION                     |                                                                                               |
| SHOWER                        | Pull handle                                                                                   |
| EYE WASH                      | Pull lid down                                                                                 |
| DIMENSIONS & WEIGHT           |                                                                                               |
| DIMENSIONS (WxDxH)            | 339mm (13.3in) x 792mm (31.2in) x 2316mm (91.2in)                                             |
| WEIGHT                        | 25kg (55lb)                                                                                   |
|                               |                                                                                               |