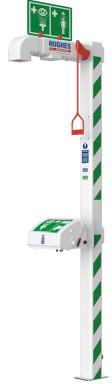

Jacketed and insulated safety shower with ABS closed bowl eye wash

J5G45G J5GS45G

This combination emergency safety shower and eye/face wash is suitable in environments that require protection from the adverse effects of direct sunlight experienced in warm climates. The pre-insulated outer jacket provides a barrier against solar radiation, while the chemical and UV resistant lid of the eye wash shields the bowl and diffusers from dust, dirt and debris.

## Jacketed and insulated safety shower with ABS closed bowl eye wash

J5G45G J5GS45G

www.hughes-safety.com