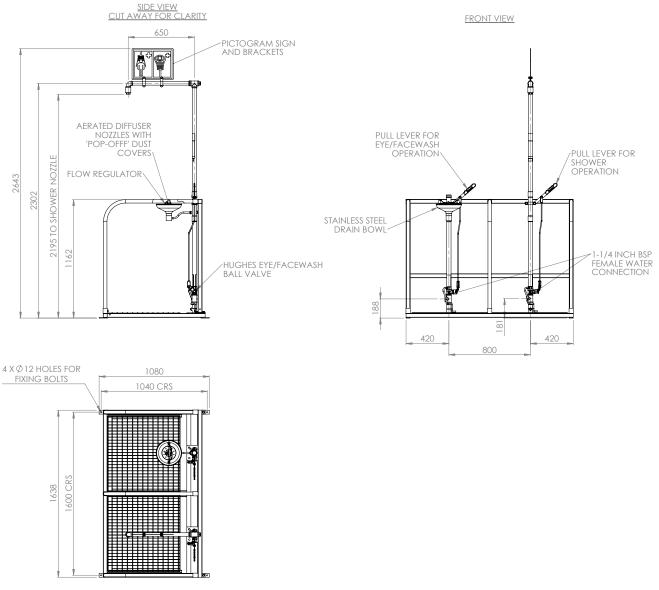

## Specifications

| MATERIALS OF CONSTRUCTION     |                                                                                                                                      |
|-------------------------------|--------------------------------------------------------------------------------------------------------------------------------------|
| PIPEWORK & FITTINGS           | Stainless steel                                                                                                                      |
| FRAME                         | Stainless steel                                                                                                                      |
| OPERATING VALVE               | Stainless steel, full bore, stay open ball valve                                                                                     |
| SHOWER NOZZLE                 | Injection moulded nylon 6                                                                                                            |
| EYE WASH BOWL                 | Stainless steel                                                                                                                      |
| EYE WASH DIFFUSERS            | Chrome plated brass retaining ring, stainless steel filter mesh, plastic body                                                        |
| SERVICES                      |                                                                                                                                      |
| WATER INLET                   | 11/4" female BSP                                                                                                                     |
| OPERATING PRESSURE            | 2 to 6 BAR G / 29 to 87 PSI<br>(higher supply pressures accommodated with the incorporation of the optional pressure reducing valve) |
| MINIMUM FLOW RATES            | Shower: 76 L per minute / 20 US gal per minute                                                                                       |
|                               | Eye wash: 12 L per minute / 3 US gal per minute                                                                                      |
| AMBIENT OPERATING TEMPERATURE |                                                                                                                                      |
| MINIMUM                       | 5C / 41F                                                                                                                             |
| MAXIMUM                       | 55C / 131F                                                                                                                           |
| OPERATION                     |                                                                                                                                      |
| SHOWER                        | Push down lever                                                                                                                      |
| EYE WASH                      | Push down lever                                                                                                                      |
| DIMENSIONS & WEIGHT           |                                                                                                                                      |
| DIMENSIONS (WxDxH)            | 1638mm (64.5in) x 1080mm (42.5in) x 2300mm (90.6in)                                                                                  |
| WEIGHT                        | 115kg (254lb)                                                                                                                        |
|                               |                                                                                                                                      |