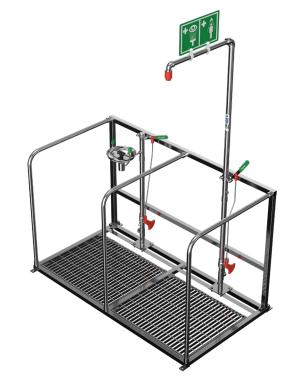

## Self-draining safety shower and stainless steel open bowl eye wash within a protective double frame

## SD65GLV SD65GS

The self-draining safety shower and eye/face wash are each housed in their own designated area within a stainless steel protective frame. For casualties negotiating their way to the shower, the hand rails provide extra support if necessary.

The self-draining feature allows standing water to drain from the standpipe to avoid it heating up and potentially scalding a user, an essential benefit for hot climates.

Designed to meet ANSI Z358.1-2014 standards.