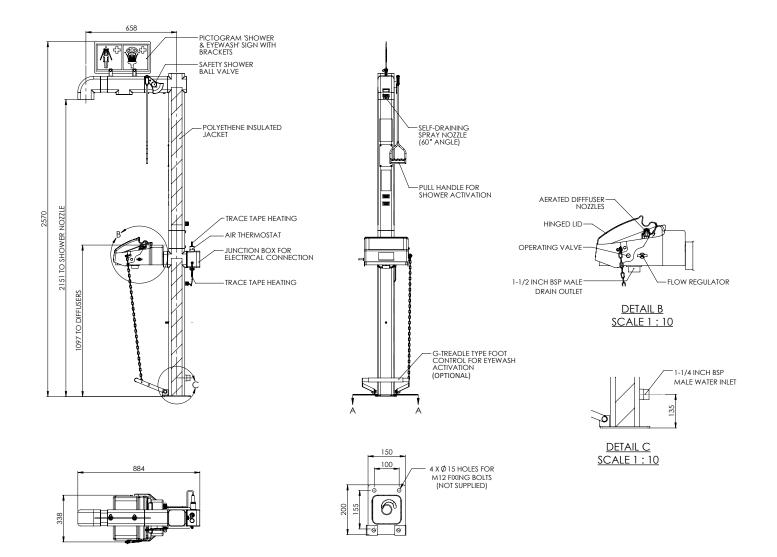

## Specifications

| MATERIALS OF CONSTRUCTION     |                                                                                                                                      |
|-------------------------------|--------------------------------------------------------------------------------------------------------------------------------------|
| PIPEWORK & FITTINGS           | Stainless steel                                                                                                                      |
| OPERATING VALVE               | Stainless steel, full bore, stay open ball valve                                                                                     |
| SHOWER NOZZLE                 | Injection moulded nylon 6                                                                                                            |
| EYE WASH                      | Acrylic capped ABS                                                                                                                   |
| EYE WASH DIFFUSERS            | Chrome plated brass retaining ring, stainless steel filter mesh, plastic body                                                        |
| INSULATION & OUTER CASING     | Polyurethane foam insulation with a medium density polyethylene impact resistant outer casing                                        |
| SERVICES                      |                                                                                                                                      |
|                               | CLASS 1, DIV 2, GRPS A, B, C & D)                                                                                                    |
| ELECTRICAL SUPPLY             | 120V, single phase, 50/60Hz                                                                                                          |
|                               | (240V also available: models H5G45G-2H and H5GS45G-2H)                                                                               |
| HEATING TYPE                  | Trace tape heated and insulated                                                                                                      |
| HEATING LOAD                  | 57 watts                                                                                                                             |
| WATER INLET                   | 11/4" male BSP                                                                                                                       |
| OPERATING PRESSURE            | 2 to 6 BAR G / 29 to 87 PSI<br>(higher supply pressures accommodated with the incorporation of the optional pressure reducing valve) |
| MINIMUM FLOW RATES            | Shower: 76 L per minute / 20 US gal per minute                                                                                       |
|                               | Eye wash: 12 L per minute / 3 US gal per minute                                                                                      |
| AMBIENT OPERATING TEMPERATURE |                                                                                                                                      |
| MINIMUM                       | -25C / -13F                                                                                                                          |
| MAXIMUM                       | 35C / 95F                                                                                                                            |
| OPERATION                     |                                                                                                                                      |
| SHOWER                        | Pull handle                                                                                                                          |
| EYE WASH                      | Pull lid down                                                                                                                        |
| DIMENSIONS & WEIGHT           |                                                                                                                                      |
| DIMENSIONS (WxDxH)            | 338mm (13.3in) x 884mm (34.8in) x 2570mm (101.2in)                                                                                   |
| WEIGHT                        | 25kg (55lb)                                                                                                                          |
|                               |                                                                                                                                      |