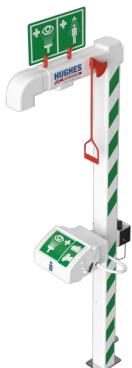

## Trace tape heated safety shower with ABS closed bowl eye wash

H5G45G-1H H5GS45G-1H

A floor mounted safety shower with eye/face wash unit designed for use where there is the risk of water within the pipework freezing in cold climates. Trace tape heating and insulation ensures workers exposed to hazardous substances can utilize the safety shower without the risk of malfunction due to freezing conditions.

## Specifications

| MATERIALS OF CONSTRUCTION     |                                                                                                                                      |
|-------------------------------|--------------------------------------------------------------------------------------------------------------------------------------|
| PIPEWORK & FITTINGS           | Stainless steel                                                                                                                      |
| OPERATING VALVE               | Stainless steel, full bore, stay open ball valve                                                                                     |
| SHOWER NOZZLE                 | Injection moulded nylon 6                                                                                                            |
| EYE WASH                      | Acrylic capped ABS                                                                                                                   |
| EYE WASH DIFFUSERS            | Chrome plated brass retaining ring, stainless steel filter mesh, plastic body                                                        |
| INSULATION & OUTER CASING     | Polyurethane foam insulation with a medium density polyethylene impact resistant outer casing                                        |
| SERVICES                      |                                                                                                                                      |
|                               | CLASS 1, DIV 2, GRPS A, B, C & D)                                                                                                    |
| ELECTRICAL SUPPLY             | 120V, single phase, 50/60Hz                                                                                                          |
|                               | (240V also available: models H5G45G-2H and H5GS45G-2H)                                                                               |
| HEATING TYPE                  | Trace tape heated and insulated                                                                                                      |
| HEATING LOAD                  | 57 watts                                                                                                                             |
| WATER INLET                   | 11/4" male BSP                                                                                                                       |
| OPERATING PRESSURE            | 2 to 6 BAR G / 29 to 87 PSI<br>(higher supply pressures accommodated with the incorporation of the optional pressure reducing valve) |
| MINIMUM FLOW RATES            | Shower: 76 L per minute / 20 US gal per minute                                                                                       |
|                               | Eye wash: 12 L per minute / 3 US gal per minute                                                                                      |
| AMBIENT OPERATING TEMPERATURE |                                                                                                                                      |
| MINIMUM                       | -25C / -13F                                                                                                                          |
| MAXIMUM                       | 35C / 95F                                                                                                                            |
| OPERATION                     |                                                                                                                                      |
| SHOWER                        | Pull handle                                                                                                                          |
| EYE WASH                      | Pull lid down                                                                                                                        |
| DIMENSIONS & WEIGHT           |                                                                                                                                      |
| DIMENSIONS (WxDxH)            | 338mm (13.3in) x 884mm (34.8in) x 2570mm (101.2in)                                                                                   |
| WEIGHT                        | 25kg (55lb)                                                                                                                          |
|                               |                                                                                                                                      |