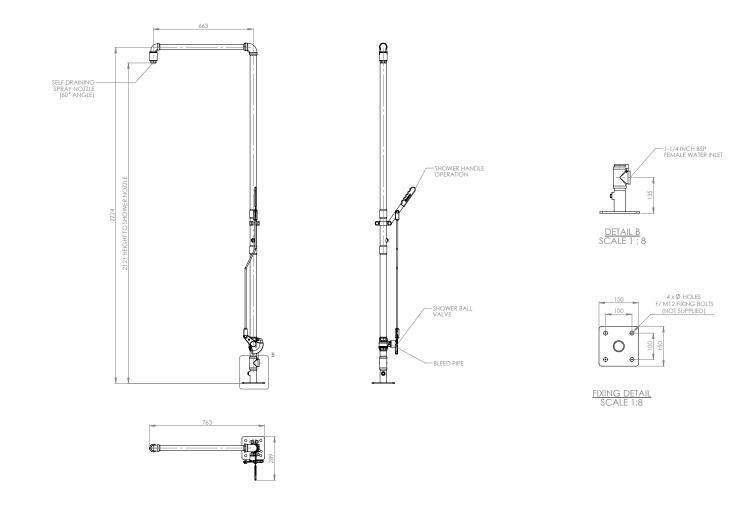

# General Arrangement Drawing

## Self-draining safety shower

SD18G SD18GS

www.hughes-safety.com

Hughes Safety Showers Ltd, 457 Campbell Street, Sarnia, Ontario N7T 2J1 Canada Tél. : 1-866-312-1652 E-mail : customer.service@hughes-safety.com

### Specifications

| MATERIALS OF CONSTRUCTION     |                                                                                                                                      |
|-------------------------------|--------------------------------------------------------------------------------------------------------------------------------------|
| PIPEWORK & FITTINGS           | Stainless steel (GS) or galvanised mild steel (G)                                                                                    |
| OPERATING VALVE               | Stainless steel, full bore, stay open ball valve                                                                                     |
| SHOWER NOZZLE                 | Injection moulded nylon 6                                                                                                            |
| SERVICES                      |                                                                                                                                      |
| WATER INLET                   | 11/4" female BSP                                                                                                                     |
| OPERATING PRESSURE            | 2 to 6 BAR G / 29 to 87 PSI<br>(higher supply pressures accommodated with the incorporation of the optional pressure reducing valve) |
| MINIMUM FLOW RATES            | 76 L per minute / 20 US gal per minute                                                                                               |
| AMBIENT OPERATING TEMPERATURE |                                                                                                                                      |
| MINIMUM                       | 5C / 41F                                                                                                                             |
| MAXIMUM                       | 55C / 131F                                                                                                                           |
| OPERATION                     |                                                                                                                                      |
| SHOWER                        | Push down lever                                                                                                                      |
| DIMENSIONS & WEIGHT           |                                                                                                                                      |
| DIMENSIONS (WxDxH)            | 337mm (13.2in) x 763mm (30in) x 2300mm (90.6in)                                                                                      |
| WEIGHT                        | 15kg (33lb)                                                                                                                          |
|                               |                                                                                                                                      |