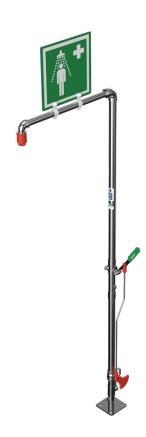

### Self-draining safety shower

#### SD18G SD18GS

Floor mounted safety shower specifically designed for hot climates. After use, or following a weekly activation, the standpipe drains when the valve is closed to prevent stagnant water overheating due to solar radiation, removing the risk of scalding when next used.

The fast, easy grip pull handle is simple to operate in the event of an emergency. Upon activation, a water flow rate of 76 liters per minute provides the necessary decontamination. Complies to ANSI standards.

### Specifications

| MATERIALS OF CONSTRUCTION     |                                                                                                                                      |
|-------------------------------|--------------------------------------------------------------------------------------------------------------------------------------|
| PIPEWORK & FITTINGS           | Stainless steel (GS) or galvanised mild steel (G)                                                                                    |
| OPERATING VALVE               | Stainless steel, full bore, stay open ball valve                                                                                     |
| SHOWER NOZZLE                 | Injection moulded nylon 6                                                                                                            |
| SERVICES                      |                                                                                                                                      |
| WATER INLET                   | 11/4" female BSP                                                                                                                     |
| OPERATING PRESSURE            | 2 to 6 BAR G / 29 to 87 PSI<br>(higher supply pressures accommodated with the incorporation of the optional pressure reducing valve) |
| MINIMUM FLOW RATES            | 76 L per minute / 20 US gal per minute                                                                                               |
| AMBIENT OPERATING TEMPERATURE |                                                                                                                                      |
| MINIMUM                       | 5C / 41F                                                                                                                             |
| MAXIMUM                       | 55C / 131F                                                                                                                           |
| OPERATION                     |                                                                                                                                      |
| SHOWER                        | Push down lever                                                                                                                      |
| DIMENSIONS & WEIGHT           |                                                                                                                                      |
| DIMENSIONS (WxDxH)            | 337mm (13.2in) x 763mm (30in) x 2300mm (90.6in)                                                                                      |
| WEIGHT                        | 15kg (33lb)                                                                                                                          |
|                               |                                                                                                                                      |