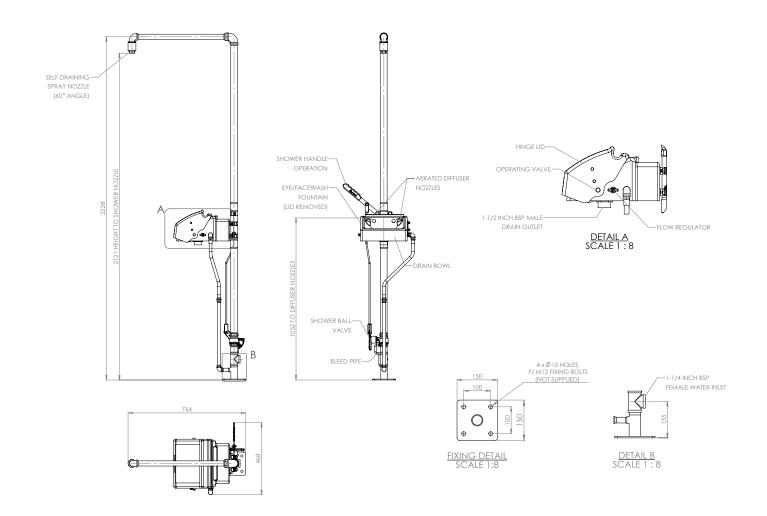

## Specifications

| MATERIALS OF CONSTRUCTION     |                                                                                                                                      |
|-------------------------------|--------------------------------------------------------------------------------------------------------------------------------------|
| PIPEWORK & FITTINGS           | Stainless steel (GS) or galvanised mild steel (G)                                                                                    |
| OPERATING VALVE               | Stainless steel, full bore, stay open ball valve                                                                                     |
| SHOWER NOZZLE                 | Injection moulded nylon 6                                                                                                            |
| EYE WASH                      | Acrylic capped ABS                                                                                                                   |
| EYE WASH DIFFUSERS            | Chrome plated brass retaining ring, stainless steel filter mesh, plastic body                                                        |
| SERVICES                      |                                                                                                                                      |
| WATER INLET                   | 11/4" female BSP                                                                                                                     |
| OPERATING PRESSURE            | 2 to 6 BAR G / 29 to 87 PSI<br>(higher supply pressures accommodated with the incorporation of the optional pressure reducing valve) |
| MINIMUM FLOW RATES            | Shower: 76 L per minute / 20 US gal per minute                                                                                       |
|                               | Eye wash: 12 L per minute / 3 US gal per minute                                                                                      |
| AMBIENT OPERATING TEMPERATURE |                                                                                                                                      |
| MINIMUM                       | 5C / 41F                                                                                                                             |
| MAXIMUM                       | 55C / 131F                                                                                                                           |
| OPERATION                     |                                                                                                                                      |
| SHOWER                        | Push down lever                                                                                                                      |
| EYE WASH                      | Pull lid down                                                                                                                        |
| DIMENSIONS & WEIGHT           |                                                                                                                                      |
| DIMENSIONS (WxDxH)            | 462mm (18.2in) x 738mm (29in) x 2300mm (90.6in)                                                                                      |
| WEIGHT                        | 18kg (40lb)                                                                                                                          |