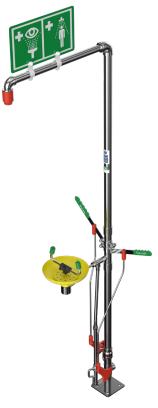

# Self-draining safety shower with ASA open bowl eye wash

#### SD18G75G SD18GS75G

For all industries and applications operating under the heat of the sun in hot climates, this self-draining safety shower with eye/face wash unit is ideal to protect workers at risk of exposure to hazardous contaminants. Any standing water left in the pipes after activation is drained away to prevent stagnant water overheating in the standpipe and scalding the next user.

The hi-visibility yellow eye wash is constructed from durable ASA plastic for corrosion resistance in challenging environments. Dust covers protect the nozzles from dirt and debris.

Meets ANSI Z358.1-2014 standards.