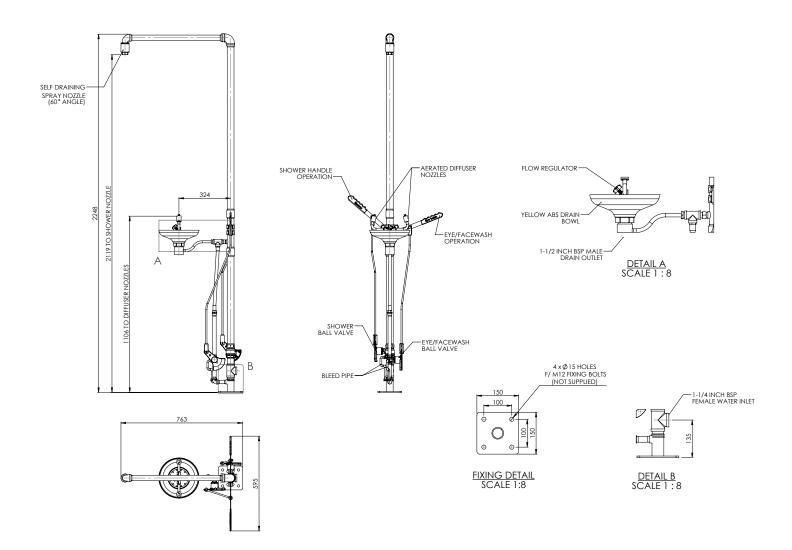

# General Arrangement Drawing

### Self-draining safety shower with ASA open bowl eye wash

SD18G75G SD18GS75G

#### Specifications

| MATERIALS OF CONSTRUCTION     |                                                                                                                                     |
|-------------------------------|-------------------------------------------------------------------------------------------------------------------------------------|
| PIPEWORK & FITTINGS           | Stainless steel (GS) or galvanised mild steel (G)                                                                                   |
| OPERATING VALVE               | Stainless steel, full bore, stay open ball valve                                                                                    |
| SHOWER NOZZLE                 | Injection moulded nylon 6                                                                                                           |
| EYE WASH BOWL                 | ASA                                                                                                                                 |
| EYE WASH DIFFUSERS            | Chrome plated brass retaining ring, stainless steel filter mesh, plastic body                                                       |
| SERVICES                      |                                                                                                                                     |
| WATER INLET                   | 11/4" female BSP                                                                                                                    |
| OPERATING PRESSURE            | 2 to 6 BAR G / $29$ to 87 PSI (higher supply pressures accommodated with the incorporation of the optional pressure reducing valve) |
| MINIMUM FLOW RATES            | Shower: 76 L per minute / 20 US gal per minute                                                                                      |
|                               | Eye wash: 12 L per minute / 3 US gal per minute                                                                                     |
| AMBIENT OPERATING TEMPERATURE |                                                                                                                                     |
| MINIMUM                       | 5C / 41F                                                                                                                            |
| MAXIMUM                       | 55C / 131F                                                                                                                          |
| OPERATION                     |                                                                                                                                     |
| SHOWER                        | Push down lever                                                                                                                     |
| EYE WASH                      | Push down lever                                                                                                                     |
| DIMENSIONS & WEIGHT           |                                                                                                                                     |
| DIMENSIONS (WxDxH)            | 595mm (23.4in) x 738mm (29in) x 2300mm (90.6in)                                                                                     |
| WEIGHT                        | 16kg (35lb)                                                                                                                         |
|                               |                                                                                                                                     |