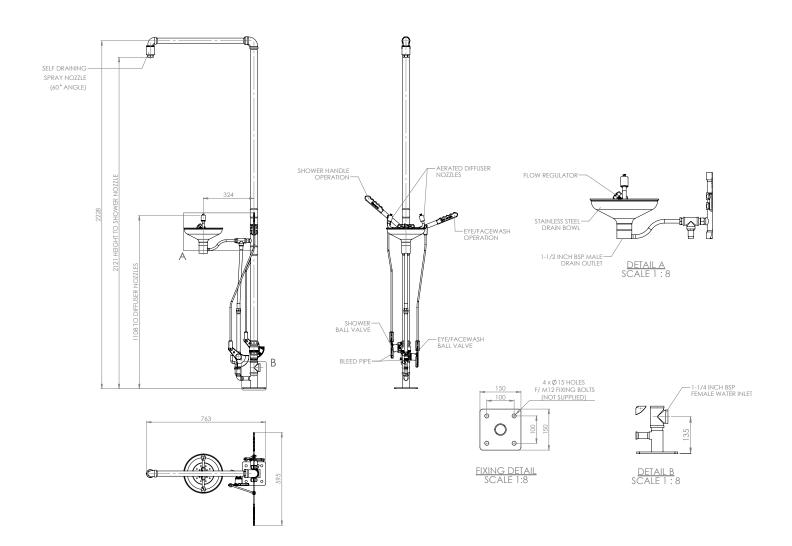

### General Arrangement Drawing

# Self-draining safety shower with stainless steel open bowl eye wash

SD18G85G SD18GS85G