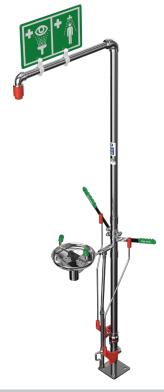

## Self-draining safety shower with stainless steel open bowl eye wash

#### SD18G85G SD18GS85G

This floor mounted, self-draining safety shower with a stainless steel eye/face wash is designed specifically for use in hot climates. The shower delivers a 76 liters per minute flow rate upon activation and after use ensures no standing water is left in the pipework that could be subject to solar radiation. The open bowl eye wash has dust covers to protect the nozzles from dirt, sand or debris and gives a gentle aerated flow of water at a flow rate of 12 liters per minute.

Meets ANSI Z358.1-2014 standards.