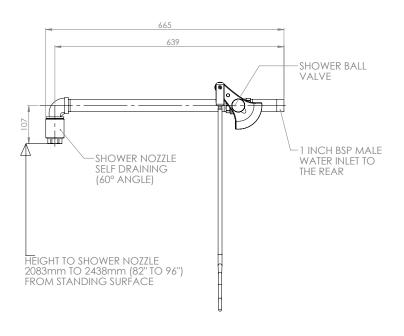

#### Spécifications

| MATÉRIAUX DE CONSTRUCTION         |                                                                                                                                                   |
|-----------------------------------|---------------------------------------------------------------------------------------------------------------------------------------------------|
| TUYAUTERIE ET RACCORDS            | Acier inoxydable (GS) ou acier doux galvanisé (G)                                                                                                 |
| VANNE DE RÉGULATION               | Acier inoxydable, orifice de passage intégral, clapet à bille à ouverture permanente                                                              |
| POMMEAU DE DOUCHE                 | Nylon 6 moulé par injection                                                                                                                       |
| SERVICES                          |                                                                                                                                                   |
| ARRIVÉE D'EAU                     | BSP femelle 1 po                                                                                                                                  |
| PRESSION DE SERVICE               | 2 à 6 BAR G / 29 à 87 PSI (des pressions d'alimentation plus élevées sont possibles grâce à l'incorporation d'un réducteur de pression en option) |
| DÉBITS MINIMAUX                   | 76 l par minute / 20 gal US par minute                                                                                                            |
| TEMPÉRATURE AMBIANTE DE FONCTIONI | NEMENT                                                                                                                                            |
| MINIMALE                          | 5 °C / 41 °F                                                                                                                                      |
| MAXIMALE                          | 35 °C / 95 °F                                                                                                                                     |
| FONCTIONNEMENT                    |                                                                                                                                                   |
| DOUCHE/JET CORPOREL               | Poignée                                                                                                                                           |
| DIMENSIONS ET POIDS               |                                                                                                                                                   |
| DIMENSIONS (LxPxH)                | 161 mm (6,3 po) x 672 mm (26,4 po) x 635 mm (25 po)                                                                                               |
| POIDS                             | 3 kg (7 lb)                                                                                                                                       |
|                                   |                                                                                                                                                   |