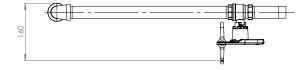

#### Spécifications

| MATÉRIAUX DE CONSTRUCTION         |                                                                                                                                                   |
|-----------------------------------|---------------------------------------------------------------------------------------------------------------------------------------------------|
| TUYAUTERIE ET RACCORDS            | Acier inoxydable (GS) ou acier doux galvanisé (G)                                                                                                 |
| VANNE DE RÉGULATION               | Acier inoxydable, orifice de passage intégral, clapet à bille à ouverture permanente                                                              |
| POMMEAU DE DOUCHE                 | Nylon 6 moulé par injection                                                                                                                       |
| SERVICES                          |                                                                                                                                                   |
| ARRIVÉE D'EAU                     | BSP femelle 1 po                                                                                                                                  |
| PRESSION DE SERVICE               | 2 à 6 BAR G / 29 à 87 PSI (des pressions d'alimentation plus élevées sont possibles grâce à l'incorporation d'un réducteur de pression en option) |
| DÉBITS MINIMAUX                   | 76 l par minute / 20 gal US par minute                                                                                                            |
| TEMPÉRATURE AMBIANTE DE FONCTIONI | NEMENT                                                                                                                                            |
| MINIMALE                          | 5 °C / 41 °F                                                                                                                                      |
| MAXIMALE                          | 35 °C / 95 °F                                                                                                                                     |
| FONCTIONNEMENT                    |                                                                                                                                                   |
| DOUCHE/JET CORPOREL               | Poignée                                                                                                                                           |
| DIMENSIONS ET POIDS               |                                                                                                                                                   |
| DIMENSIONS (LxPxH)                | 161 mm (6,3 po) x 672 mm (26,4 po) x 635 mm (25 po)                                                                                               |
| POIDS                             | 3 kg (7 lb)                                                                                                                                       |
|                                   |                                                                                                                                                   |