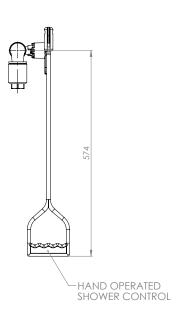

#### Spécifications

| MATÉRIAUX DE CONSTRUCTION         |                                                                                                                                                   |
|-----------------------------------|---------------------------------------------------------------------------------------------------------------------------------------------------|
| TUYAUTERIE ET RACCORDS            | Acier inoxydable (GS) ou acier doux galvanisé (G)                                                                                                 |
| VANNE DE RÉGULATION               | Acier inoxydable, orifice de passage intégral, clapet à bille à ouverture permanente                                                              |
| POMMEAU DE DOUCHE                 | Nylon 6 moulé par injection                                                                                                                       |
| SERVICES                          |                                                                                                                                                   |
| ARRIVÉE D'EAU                     | BSP femelle 1 po                                                                                                                                  |
| PRESSION DE SERVICE               | 2 à 6 BAR G / 29 à 87 PSI (des pressions d'alimentation plus élevées sont possibles grâce à l'incorporation d'un réducteur de pression en option) |
| DÉBITS MINIMAUX                   | 76 l par minute / 20 gal US par minute                                                                                                            |
| TEMPÉRATURE AMBIANTE DE FONCTIONI | NEMENT                                                                                                                                            |
| MINIMALE                          | 5 °C / 41 °F                                                                                                                                      |
| MAXIMALE                          | 35 °C / 95 °F                                                                                                                                     |
| FONCTIONNEMENT                    |                                                                                                                                                   |
| DOUCHE/JET CORPOREL               | Poignée                                                                                                                                           |
| DIMENSIONS ET POIDS               |                                                                                                                                                   |
| DIMENSIONS (LxPxH)                | 161 mm (6,3 po) x 672 mm (26,4 po) x 635 mm (25 po)                                                                                               |
| POIDS                             | 3 kg (7 lb)                                                                                                                                       |
|                                   |                                                                                                                                                   |