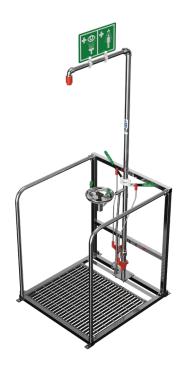

### Self-draining safety shower and stainless steel open bowl eye wash within a protective single frame

#### SD63GLV SD63GS

A single protective stainless steel frame surrounds the popular self-draining combination shower for use in hot climates. Providing a designated area for the safety equipment, the frame stops the space becoming obstructed or cluttered. The hand rails also give extra support to a casualty when approaching the safety shower and eye/face wash unit.

Self-draining showers are a necessity in hotter environments to drain water away from the standpipe which may otherwise overheat and have the potential to scald a user.

Designed to meet ANSI Z358.1-2014 standards.