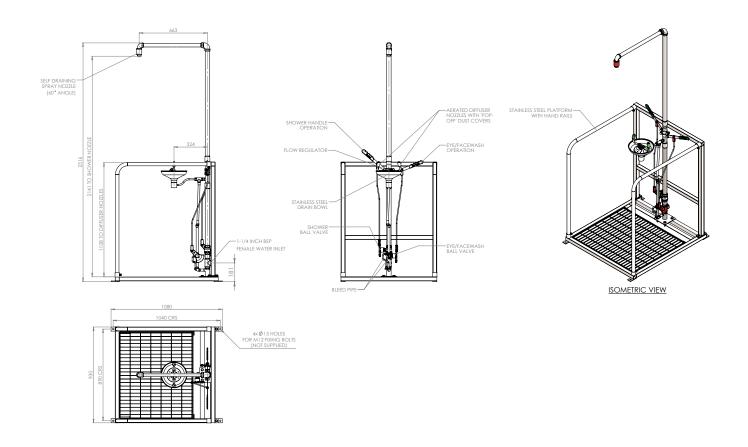

# General Arrangement Drawing

## Self-draining safety shower and stainless steel open bowl eye wash within a protective single frame

SD63GLV SD63GS

#### Specifications

| MATERIALS OF CONSTRUCTION     |                                                                                                                                   |
|-------------------------------|-----------------------------------------------------------------------------------------------------------------------------------|
| PIPEWORK & FITTINGS           | Stainless steel                                                                                                                   |
| FRAME                         | Stainless steel                                                                                                                   |
| OPERATING VALVE               | Stainless steel, full bore, stay open ball valve                                                                                  |
| SHOWER NOZZLE                 | Injection moulded nylon 6                                                                                                         |
| EYE WASH BOWL                 | Stainless steel                                                                                                                   |
| EYE WASH DIFFUSERS            | Chrome plated brass retaining ring, stainless steel filter mesh, plastic body                                                     |
| SERVICES                      |                                                                                                                                   |
| WATER INLET                   | 11/4" female BSP                                                                                                                  |
| OPERATING PRESSURE            | 2 to 6 BAR G / 29 to 87 PSI (higher supply pressures accommodated with the incorporation of the optional pressure reducing valve) |
| MINIMUM FLOW RATES            | Shower: 76 L per minute / 20 US gal per minute                                                                                    |
|                               | Eye wash: 12 L per minute / 3 US gal per minute                                                                                   |
| AMBIENT OPERATING TEMPERATURE |                                                                                                                                   |
| MINIMUM                       | 5C / 41F                                                                                                                          |
| MAXIMUM                       | 55C / 131F                                                                                                                        |
| OPERATION                     |                                                                                                                                   |
| SHOWER                        | Push down lever                                                                                                                   |
| EYE WASH                      | Push down lever                                                                                                                   |
| DIMENSIONS & WEIGHT           |                                                                                                                                   |
| DIMENSIONS (WxDxH)            | 930mm (36.6in) x 1080mm (42.5in) x 2316mm (91.1in)                                                                                |
| WEIGHT                        | 105kg (231lb)                                                                                                                     |