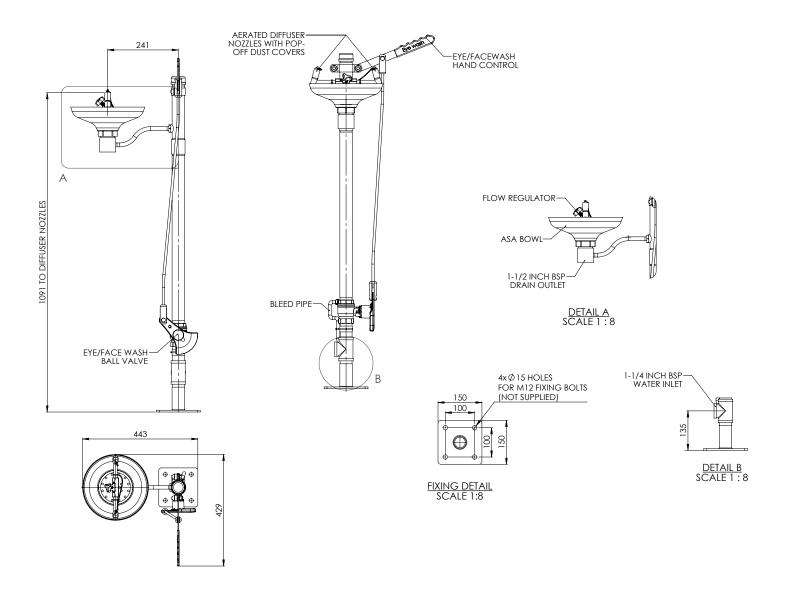

## Specifications

| MATERIALS OF CONSTRUCTION     |                                                                                                       |
|-------------------------------|-------------------------------------------------------------------------------------------------------|
| BOWL/LID                      | ASA                                                                                                   |
| DIFFUSERS                     | Chrome plated brass retaining ring, stainless steel filter mesh, plastic body                         |
| PIPEWORK                      | Stainless steel (GS) or galvanised mild steel (G)                                                     |
| SERVICES                      |                                                                                                       |
| WATER INLET                   | 11/ <sub>4</sub> " Female BSP                                                                         |
| OPERATING PRESSURE            | 2.0 to 6 BAR G / 29 to 87 PSI                                                                         |
|                               | (higher supply pressures accommodated with the incorporation of the optional pressure reducing valve) |
| MINIMUM FLOW RATES            | 12 L per minute / 3 US gal per minute                                                                 |
| AMBIENT OPERATING TEMPERATURE |                                                                                                       |
| MINIMUM                       | 5C / 41F                                                                                              |
| MAXIMUM                       | 55C / 131F                                                                                            |
| DPERATION                     |                                                                                                       |
| EYE/FACE WASH                 | Push down lever (optional foot treadle control for hands free operation)                              |
| DIMENSIONS & WEIGHT           |                                                                                                       |
| DIMENSIONS (WxDxH)            | 429mm (16.9in) x 443mm (17.4in) x 1273mm (50.1in)                                                     |
| WEIGHT                        | 10kg / 22lb                                                                                           |

# General Arrangement Drawing

## Pedestal mounted eye wash with ASA open bowl

SD75GP SD75GSP