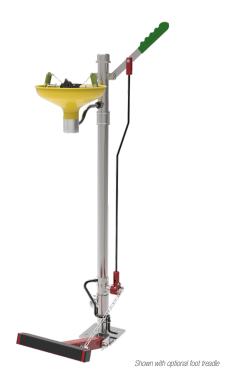

### Self-draining pedestal mounted eye wash with ASA open bowl

## SD75GP SD75GSP

Intended for use in hot climates. The innovative design of this pedestal mounted eye wash allows standing water, potentially subject to solar radiation, to drain away from the standpipe and avoid scalding a casualty upon initial activation. This ASA plastic open bowl eye/face wash in high visibility yellow is simple to operate using the push plate. An optional treadle can be added to enable hands-free foot activation.

Meets ANSI Z358.1-2014 standards.